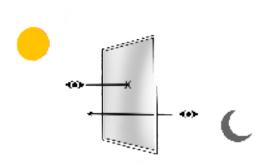

## **DESCRIPTION**

The one-way mirror phenomenon. From the outside, a perfect mirror. From the inside, total transparency. For clear glazing and double glazing smaller than 1.20 m2, the MIR 500 is the best solution for seeing from the inside, while offering a mirror effect from the outside. So you can keep the transparency of your glass while preserving your privacy.