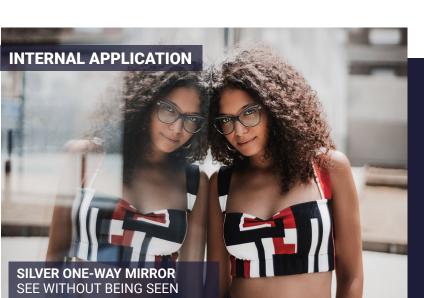

## **DESCRIPTION**

The one-way mirror phenomenon. From the outside, a perfect mirror. From the inside, total transparency. For clear glazing and double glazing smaller than 1.20 m2, the MIR 500 is the best solution for seeing from the inside, while offering a mirror effect from the outside. So you can keep the transparency of your glass while preserving your privacy.

## MIRROR FILMS MIR 500 ONE-WAY MIRROR

SUPPORT: PET

ADHESIVE: Acrylic polymer 25 gr/m2

**PROTECTOR:** Siliconised PET 20 microns

THICKNESS: 50 microns

COLOUR: Gold

APPLICATION SIDE: Internal UVA TRANSMISSION: 6%