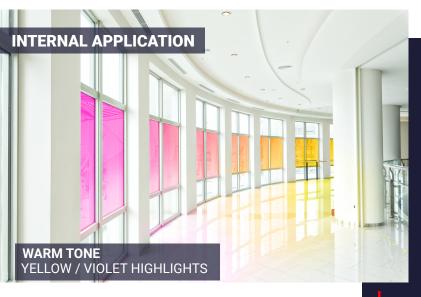

## **DESCRIPTION**

This film allows light to pass through, capturing it to form reflections of different colours The reflections range from yellow to violet.

Depending on your viewing angle, these effects create incomparable nuances in terms of modern decoration.